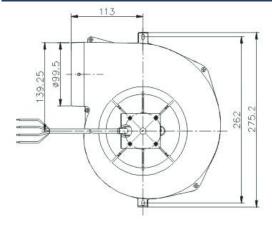

| COMPLIANT |                        |                          |                                                                                       |  |  |

| model  | voltage | freq | current | power | <b>speed</b> | <b>airflow</b> | airflow | <b>pressure</b> | <b>capacitor</b> | insulation |
|--------|---------|------|---------|-------|--------------|----------------|---------|-----------------|------------------|------------|
|        | (V)     | (Hz) | (A)     | (W)   | (RPM)        | (m³/h)         | (CFM)   | (Pa)            | μF               | class      |
| FD140C | 230     | 50   | 0.6     | 126   | 1820         | 368            | 217     | 365             | 2/450            | F          |

Performance Curves



## Dimensions (mm)







## Applications

HVAC, cabinet cooling, medical equipment, military applications, air filtration, semiconductors, commercial and industrial cooling.



T 1.888.546.0524 • F 1.610.647.0319 email: sales@pelonistech.com • www.pelonistechnologies.com