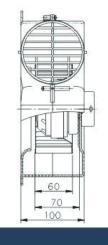

| COMPLIANT |                        |                          |                                                                                       |  |  |

| model  | voltage | freq | current | power | <b>speed</b> | <b>airflow</b> | airflow | <b>pressure</b> | <b>capacitor</b> | insulation |
|--------|---------|------|---------|-------|--------------|----------------|---------|-----------------|------------------|------------|
|        | (V)     | (Hz) | (A)     | (W)   | (RPM)        | (m³/h)         | (CFM)   | (Pa)            | μF               | class      |
| FD140C | 230     | 50   | 0.6     | 126   | 1820         | 368            | 217     | 365             | 2/450            | F          |

Performance Curves



## Dimensions (mm)







## Applications

HVAC, cabinet cooling, medical equipment, military applications, air filtration, semiconductors, commercial and industrial cooling.



T 1.888.546.0524 • F 1.610.647.0319 email: sales@pelonistech.com • www.pelonistechnologies.com