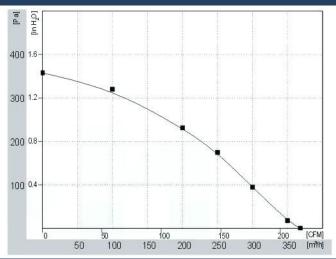

| COMPLIANT |                        |                          |                                                                                       |  |  |

| model  | voltage | freq | current | power | <b>speed</b> | <b>airflow</b> | airflow | <b>pressure</b> | <b>capacitor</b> | insulation |
|--------|---------|------|---------|-------|--------------|----------------|---------|-----------------|------------------|------------|
|        | (V)     | (Hz) | (A)     | (W)   | (RPM)        | (m³/h)         | (CFM)   | (Pa)            | μF               | class      |
| FD140C | 230     | 50   | 0.6     | 126   | 1820         | 368            | 217     | 365             | 2/450            | F          |

Performance Curves



## Dimensions (mm)







## Applications

HVAC, cabinet cooling, medical equipment, military applications, air filtration, semiconductors, commercial and industrial cooling.



T 1.888.546.0524 • F 1.610.647.0319 email: sales@pelonistech.com • www.pelonistechnologies.com