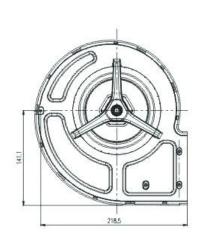

Galvanized Steel

Life: 40,000 hours

IP Rating: IP20

*Operating Temp:* -25°C~+40°C

Bearings: Sleeve

### **FEATURES**

High efficiency inlet design

Lubricated maintenance-free sleeve bearings

Vibration-free operation

Precision balanced for superior performance

Compact and rugged construction

| model  | voltage | freq | current | power | speed | airflow | airflow | pressure | capacitor | insulation |
|--------|---------|------|---------|-------|-------|---------|---------|----------|-----------|------------|
|        | (V)     | (Hz) | (A)     | (W)   | (RPM) | (m³/h)  | (CFM)   | (Pa)     | μF        | class      |
| FS160C | 230     | 50   | 0.6     | 130   | 1250  | 850     | 500     | 180      | 3.15/450  | F          |

#### **Performance Curves**



#### **Dimensions** (mm)







## **Applications**

HVAC, cabinet cooling, medical equipment, military applications, air filtration, semiconductors, commercial and industrial cooling.