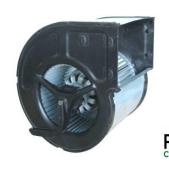

# FS160 Series Centrifugal Fan

160mm (6.3in)

### **FEATURES**

High efficiency inlet design

Lubricated maintenance-free sleeve bearings

Vibration-free operation

Precision balanced for superior performance

Compact and rugged construction

| model  | voltage | freq | current | power | speed | airflow | airflow | pressure | capacitor | insulation |
|--------|---------|------|---------|-------|-------|---------|---------|----------|-----------|------------|
|        | (V)     | (Hz) | (A)     | (W)   | (RPM) | (m³/h)  | (CFM)   | (Pa)     | μF        | class      |
| FS160C | 230     | 50   | 0.6     | 130   | 1250  | 850     | 500     | 180      | 3.15/450  | F          |