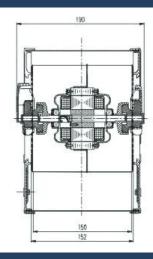

alvanized Steel

Life: 40,000 hours

IP Rating: IP20

*Operating Temp:* -25°C~+40°C

Bearings: Sleeve

### **FEATURES**

High efficiency inlet design

Lubricated maintenance-free sleeve bearings

Vibration-free operation

Precision balanced for superior performance

Compact and rugged construction

| model  | voltage | freq | current | power | speed | airflow | airflow | pressure | capacitor | insulation |
|--------|---------|------|---------|-------|-------|---------|---------|----------|-----------|------------|
|        | (V)     | (Hz) | (A)     | (W)   | (RPM) | (m³/h)  | (CFM)   | (Pa)     | μF        | class      |
| FS160C | 230     | 50   | 0.6     | 130   | 1250  | 850     | 500     | 180      | 3.15/450  | F          |

#### **Performance Curves**



#### **Dimensions** (mm)







## **Applications**

HVAC, cabinet cooling, medical equipment, military applications, air filtration, semiconductors, commercial and industrial cooling.