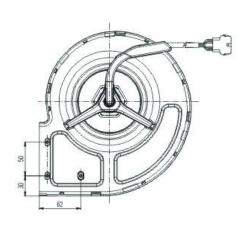

vanized Steel

Life: 40,000 hours

IP Rating: IP20

*Operating Temp:* -25°C~+40°C

Bearings: Sleeve

### **FEATURES**

High efficiency inlet design

Lubricated maintenance-free sleeve bearings

Vibration-free operation

Precision balanced for superior performance

Compact and rugged construction

| model  | voltage | freq | current | power | speed | airflow | airflow | pressure | capacitor | insulation |
|--------|---------|------|---------|-------|-------|---------|---------|----------|-----------|------------|
|        | (V)     | (Hz) | (A)     | (W)   | (RPM) | (m³/h)  | (CFM)   | (Pa)     | μF        | class      |
| FS160C | 230     | 50   | 0.6     | 130   | 1250  | 850     | 500     | 180      | 3.15/450  | F          |

#### **Performance Curves**



#### **Dimensions** (mm)







## **Applications**

HVAC, cabinet cooling, medical equipment, military applications, air filtration, semiconductors, commercial and industrial cooling.