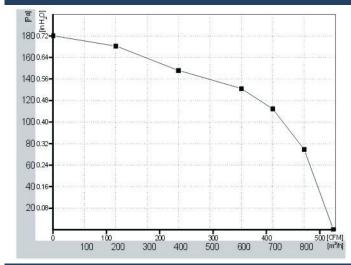

#### **Performance Curves**

### **FEATURES**

High efficiency inlet design

Lubricated maintenance-free sleeve bearings

Vibration-free operation

Precision balanced for superior performance

Compact and rugged construction

| model  | voltage | freq | current | power | speed | airflow | airflow | pressure | capacitor | insulation |
|--------|---------|------|---------|-------|-------|---------|---------|----------|-----------|------------|
|        | (V)     | (Hz) | (A)     | (W)   | (RPM) | (m³/h)  | (CFM)   | (Pa)     | μF        | class      |
| FS160C | 230     | 50   | 0.6     | 130   | 1250  | 850     | 500     | 180      | 3.15/450  | F          |