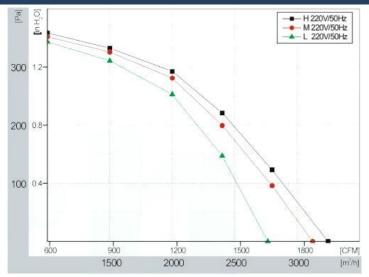

Performance Curves

| model  | voltage | <b>freq</b> | current | power | <b>speed</b> | <b>airflow</b> | airflow | <b>pressure</b> | <b>capacitor</b> | insulation |
|--------|---------|-------------|---------|-------|--------------|----------------|---------|-----------------|------------------|------------|
|        | (V)     | (Hz)        | (A)     | (W)   | (RPM)        | (m³/h)         | (CFM)   | (Pa)            | μF               | class      |
| FS255A | 220     | 50          | 3.2     | 750   | 1400         | 3340           | 1966    | 340/350/365     | 15/450           | F          |