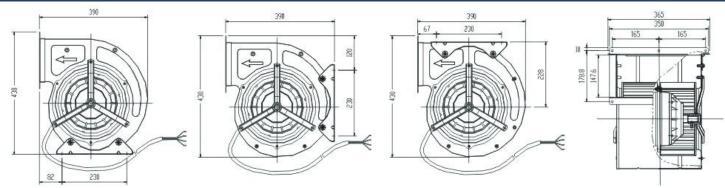

Ball             | Compact and rugged construction             |  |  |
| ROF | IS<br>ANT              |                  |                                             |  |  |

| model  | voltage | <b>freq</b> | current | power | <b>speed</b> | <b>airflow</b> | airflow | <b>pressure</b> | <b>capacitor</b> | insulation |
|--------|---------|-------------|---------|-------|--------------|----------------|---------|-----------------|------------------|------------|
|        | (V)     | (Hz)        | (A)     | (W)   | (RPM)        | (m³/h)         | (CFM)   | (Pa)            | μF               | class      |
| FS255A | 220     | 50          | 3.2     | 750   | 1400         | 3340           | 1966    | 340/350/365     | 15/450           | F          |

Performance Curves



## Dimensions (mm)



## Applications

HVAC, cabinet cooling, medical equipment, military applications, air filtration, semiconductors, commercial and industrial cooling.



T 1.888.546.0524 • F 1.610.647.0319 email: sales@pelonistech.com • www.pelonistechnologies.com