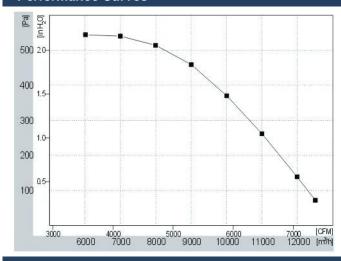

# Performance Curves

## **FEATURES**

High efficiency inlet design

Lubricated maintenance-free ball bearings

Vibration-free operation

Precision balanced for superior performance

Compact and rugged construction

| model  | voltage | freq | current | power | speed | airflow | airflow | pressure | <b>capacitor</b> | insulation |
|--------|---------|------|---------|-------|-------|---------|---------|----------|------------------|------------|
|        | (V)     | (Hz) | (A)     | (W)   | (RPM) | (m³/h)  | (CFM)   | (Pa)     | μF               | class      |
| FS320A | 400     | 50   | 7.5     | 4000  | 1390  | 1800    | 1059    | /        | /                | F          |