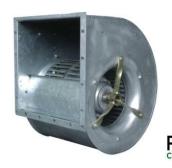

# FS320 Series Centrifugal Fan

320mm (12.6in)

# **GENERAL SPECIFICATIONS**

Impeller: Galvanized Steel

Life: 40,000 hours

IP Rating: IP44

*Operating Temp:* -25°C~+40°C

Bearings: Ball