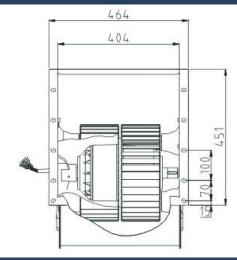

l

Life: 40,000 hours

IP Rating: IP44

*Operating Temp:* -25°C~+40°C

Bearings: Ball

## **FEATURES**

High efficiency inlet design

Lubricated maintenance-free ball bearings

Vibration-free operation

Precision balanced for superior performance

Compact and rugged construction

| model  | voltage | freq | current | power | speed | airflow | airflow | pressure | <b>capacitor</b> | insulation |
|--------|---------|------|---------|-------|-------|---------|---------|----------|------------------|------------|
|        | (V)     | (Hz) | (A)     | (W)   | (RPM) | (m³/h)  | (CFM)   | (Pa)     | μF               | class      |
| FS320A | 400     | 50   | 7.5     | 4000  | 1390  | 1800    | 1059    | /        | /                | F          |

# Performance Curves



## **Dimensions** (mm)





## **Applications**

HVAC, cabinet cooling, medical equipment, military applications, air filtration, semiconductors, commercial and industrial cooling.