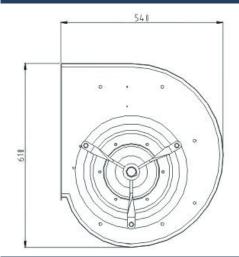

eel

Life: 40,000 hours

IP Rating: IP44

*Operating Temp:* -25°C~+40°C

Bearings: Ball

## **FEATURES**

High efficiency inlet design

Lubricated maintenance-free ball bearings

Vibration-free operation

Precision balanced for superior performance

Compact and rugged construction

| model  | voltage | freq | current | power | speed | airflow | airflow | pressure | <b>capacitor</b> | insulation |
|--------|---------|------|---------|-------|-------|---------|---------|----------|------------------|------------|
|        | (V)     | (Hz) | (A)     | (W)   | (RPM) | (m³/h)  | (CFM)   | (Pa)     | μF               | class      |
| FS320A | 400     | 50   | 7.5     | 4000  | 1390  | 1800    | 1059    | /        | /                | F          |

# Performance Curves



## **Dimensions** (mm)





## **Applications**

HVAC, cabinet cooling, medical equipment, military applications, air filtration, semiconductors, commercial and industrial cooling.