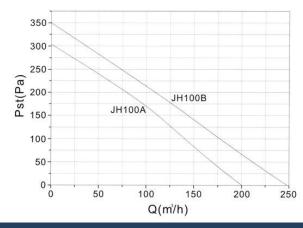

### **Performance Curves**

connection box

| MODEL  | VOLTAGE<br>(V) | FREQ<br>(Hz) | CURRENT<br>(A) | POWER<br>(W) | SPEED<br>(RPM) | AIR FLOW<br>(m³/h) | AIR FLOW<br>(CFM) | PRESSURE<br>(Pa) | NOISE<br>(dBA) | INSULATION<br>CLASS |
|--------|----------------|--------------|----------------|--------------|----------------|--------------------|-------------------|------------------|----------------|---------------------|
| JH100A | 240            | 50           | 0.18           | 60           | 2600           | 190                | 112               | 175              | 50             | F                   |
| JH100B | 240            | 50           | 0.27           | 67           | 2700           | 245                | 144               | 192              | 50             | F                   |