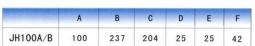

<br>(Hz) | CURRENT<br>(A) | POWER<br>(W) | SPEED<br>(RPM) | AIR FLOW<br>(m³/h) | AIR FLOW<br>(CFM) | PRESSURE<br>(Pa) | NOISE<br>(dBA) | INSULATION<br>CLASS |
|--------|----------------|--------------|----------------|--------------|----------------|--------------------|-------------------|------------------|----------------|---------------------|
| JH100A | 240            | 50           | 0.18           | 60           | 2600           | 190                | 112               | 175              | 50             | F                   |
| JH100B | 240            | 50           | 0.27           | 67           | 2700           | 245                | 144               | 192              | 50             | F                   |

### **Performance Curves**



### Dimensions

## Wiring Diagram









### **Applications**

Note: All dimensions in mm

Commercial and industrial applications, condominiums, apartments, hospitals, hotels, and other areas with limited space.