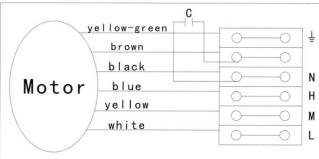

(Hz) | CURRENT<br>(A) | POWER<br>(W) | SPEED<br>(RPM) | AIR FLOW<br>(m³/h) | AIR FLOW<br>(CFM) | PRESSURE<br>(Pa) | NOISE<br>(dBA) | INSULATION<br>CLASS |
|--------|----------------|--------------|----------------|--------------|----------------|--------------------|-------------------|------------------|----------------|---------------------|
| JH100A | 240            | 50           | 0.18           | 60           | 2600           | 190                | 112               | 175              | 50             | F                   |
| JH100B | 240            | 50           | 0.27           | 67           | 2700           | 245                | 144               | 192              | 50             | F                   |

### **Performance Curves**



### Dimensions

## Wiring Diagram









### **Applications**

Note: All dimensions in mm

Commercial and industrial applications, condominiums, apartments, hospitals, hotels, and other areas with limited space.