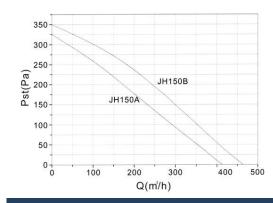

#### Performance Curves

connection box

| MODEL  | VOLTAGE<br>(V) | FREQ<br>(Hz) | CURRENT<br>(A) | POWER<br>(W) | SPEED<br>(RPM) | AIR FLOW<br>(m³/h) | AIR FLOW<br>(CFM) | PRESSURE<br>(Pa) | NOISE<br>(dBA) | INSULATION<br>CLASS |
|--------|----------------|--------------|----------------|--------------|----------------|--------------------|-------------------|------------------|----------------|---------------------|
| JH150A | 240            | 50           | 0.26           | 64           | 2550           | 410                | 241               | 329              | 50             | F                   |
| JH150B | 240            | 50           | 0.27           | 65           | 2670           | 455                | 268               | 351              | 46             | F                   |