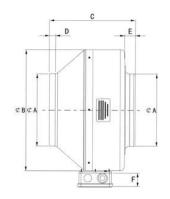

### Dimensions

### Wiring Diagram

|          |     |     |     |    |    | and the same |
|----------|-----|-----|-----|----|----|--------------|
|          | A   | В   | C   | D  | E  | F            |
| JH150A/B | 150 | 278 | 195 | 25 | 25 | 42           |

Note: All dimensions in mm