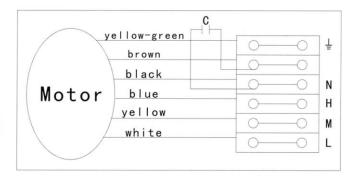

### Wiring Diagram

|          |     |     |     |    |    | and the same |
|----------|-----|-----|-----|----|----|--------------|
|          | A   | В   | C   | D  | E  | F            |
| JH150A/B | 150 | 278 | 195 | 25 | 25 | 42           |