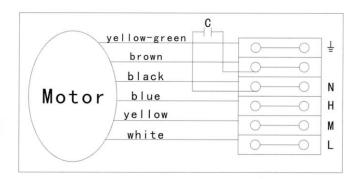

## Wiring Diagram

| of printing course | A   | В   | C   | D  | E  | F  |
|--------------------|-----|-----|-----|----|----|----|
| JH200A/B           | 200 | 333 | 210 | 25 | 25 | 42 |

Note: All dimensions in mm