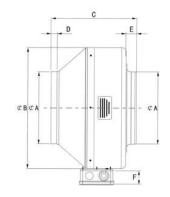

#### **Dimensions**

## Wiring Diagram

| of printing course | A   | В   | C   | D  | E  | F  |
|--------------------|-----|-----|-----|----|----|----|
| JH200A/B           | 200 | 333 | 210 | 25 | 25 | 42 |

Note: All dimensions in mm