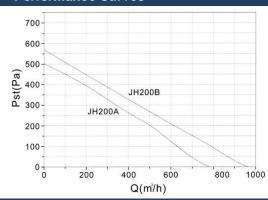

#### **Performance Curves**

connection box

| MODEL  | VOLTAGE<br>(V) | FREQ<br>(Hz) | CURRENT<br>(A) | POWER<br>(W) | SPEED<br>(RPM) | AIR FLOW<br>(m³/h) | AIR FLOW<br>(CFM) | PRESSURE<br>(Pa) | NOISE<br>(dBA) | INSULATION<br>CLASS |
|--------|----------------|--------------|----------------|--------------|----------------|--------------------|-------------------|------------------|----------------|---------------------|
| JH200A | 240            | 50           | 0.45           | 101          | 2550           | 780                | 459               | 576              | 52             | F                   |
| JH200B | 240            | 50           | 0.66           | 161          | 2620           | 960                | 565               | 590              | 52             | F                   |