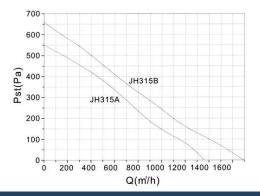

Performance Curves

Dimensions

Wiring Diagram

| MODEL  | VOLTAGE<br>(V) | FREQ<br>(Hz) | CURRENT<br>(A) | POWER<br>(W) | <b>SPEED</b><br>(RPM) | AIR FLOW<br>(m <sup>3</sup> /h) | AIR FLOW<br>(CFM) | PRESSURE<br>(Pa) | NOISE<br>(dBA) | INSULATION<br>CLASS |
|--------|----------------|--------------|----------------|--------------|-----------------------|---------------------------------|-------------------|------------------|----------------|---------------------|
| JH315A | 240            | 50           | 0.69           | 225          | 2525                  | 1350                            | 795               | 575              | 50             | F                   |
| JH315B | 240            | 50           | 1.27           | 303          | 2450                  | 1680                            | 989               | 701              | 52             | F                   |