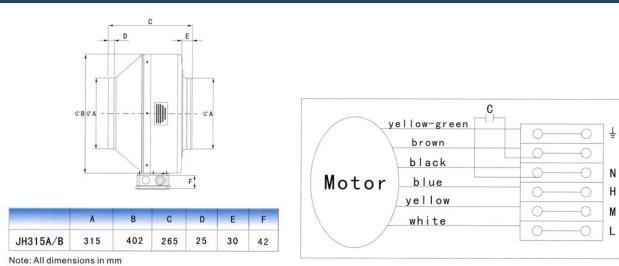

Performance Curves

Dimensions

Wiring Diagram

## <u>315mm (1</u>2.4in)

|  | GENERAL SPECIFICATIONS   |            |              | FEATURES                                               |  |  |
|--|--------------------------|------------|--------------|--------------------------------------------------------|--|--|
|  | COMPLIANT                | Impeller:  | PA66+25%GF   | High efficiency inlet design                           |  |  |
|  |                          | Housing:   | SGCD2        | Whisper-quiet performance                              |  |  |
|  |                          | Life:      | 30,000 hours | Lubricated sealed ball bearings                        |  |  |
|  |                          | IP Rating: | IP44         | External rotor motor w/backward-curved centrifugal fan |  |  |
|  | Operating Temp:<br>Wire: |            | -40°C~+80°C  | Includes housing, impeller, motor, base, and ABS       |  |  |
|  |                          |            | 20 AWG       | connection box                                         |  |  |
|  |                          |            |              |                                                        |  |  |